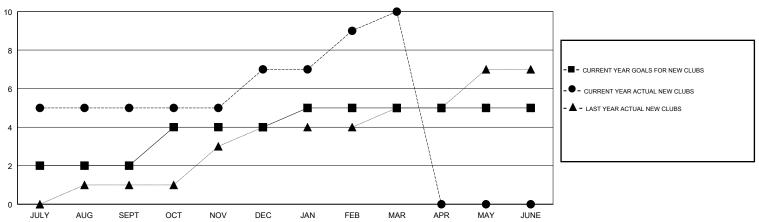

| 5         | 0             | JULY/AUG/SEPT         | 0                         | 218                     | 133                                          |  |
| OCT/NOV/DEC           | 2             | 2         | 0             | OCT/NOV/DEC           | 135                       | 84                      | 45                                           |  |
| JAN/FEB/MAR           | 1             | 3         | 0             | JAN/FEB/MAR           | 45                        | 217                     | 47                                           |  |
| APR/MAY/JUNE          | 0             | 0         | 0             | APR/MAY/JUNE          | -20                       | 0                       | 0                                            |  |

### GOALS AND ACTUAL NEW CLUBS CUMULATIVE



### GOALS AND ACTUAL MEMBERS CUMULATIVE



| DROPPED CLUBS: 0  DROPPED MEMBERS |     | 53 CLUBS OF 108 ADDED 1 OR MORE<br>NEW MEMBERS | GENDER DISTRIBUTION  MALE 3,023 (84.04%)  FEMALE 574 (15.96%)  Women Percentage Fiscal Year Goal: 7% |  |     |
|-----------------------------------|-----|------------------------------------------------|------------------------------------------------------------------------------------------------------|--|-----|
| DECEASED                          | 12  | CLICK HERE FOR CUMULATIVE                      | TOTAL FAMILY UNIT MEMBERS                                                                            |  | 861 |
| CLUB CANCELLED                    | 0   | MEMBERSHIP DATA                                |