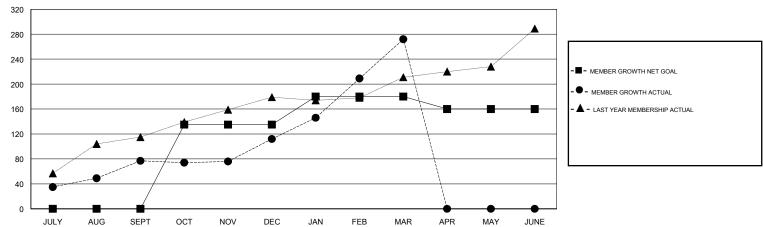

### GOALS AND ACTUAL MEMBERS CUMULATIVE

| DROPPED CLUBS: 0  DROPPED MEMBERS |     | 53 CLUBS OF 108 ADDED 1 OR MORE<br>NEW MEMBERS | GENDER DISTRIBUTION  MALE 3,023 (84.04%)  FEMALE 574 (15.96%)  Women Percentage Fiscal Year Goal: 7% |  |     |
|-----------------------------------|-----|------------------------------------------------|------------------------------------------------------------------------------------------------------|--|-----|
| DECEASED                          | 12  | CLICK HERE FOR CUMULATIVE                      | TOTAL FAMILY UNIT MEMBERS                                                                            |  | 861 |
| CLUB CANCELLED                    | 0   | MEMBERSHIP DATA                                |                                                                                                      |  | 400 |
| OTHER 213                         |     |                                                | FAMILY MEMBERS PAYING HALF DUES                                                                      |  | 492 |
| TOTAL                             | 225 |                                                |                                                                                                      |  |     |